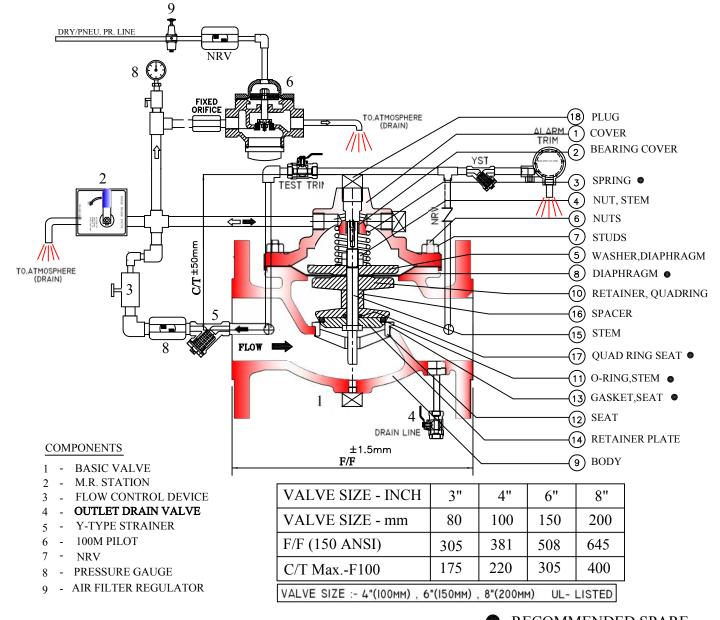

### AUTOMATIC CONTROL VALVE SCHEMATIC

#### TECHNICAL SPECIFICATION:

- -Valve closes when Pneu. Air pressure is applied to the cover of control 6.
- -Valve Opens when Pneu. Air pressure is relieved from the cover of control 6.
- -Manual by-pass allows manual opening of the valve.

RECOMMENDED SPARE